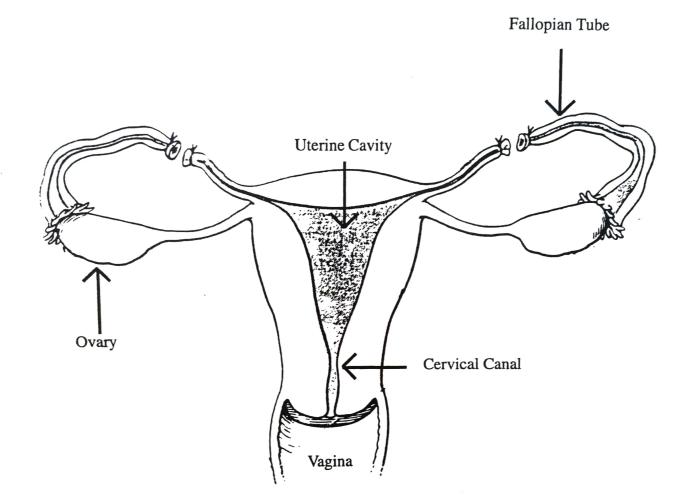

## **S506 - FEMALE PELVIC ORGANS**

The S506 permits east viewing of correct IUD placement.

Demonstration of IUD placement may be performed with any approved IUD.

The simulator may be washed with soap and water, or mild detergent. Do not use harsh abrasives or wrap in newsprint. Any marks made with ink or marker will remain.